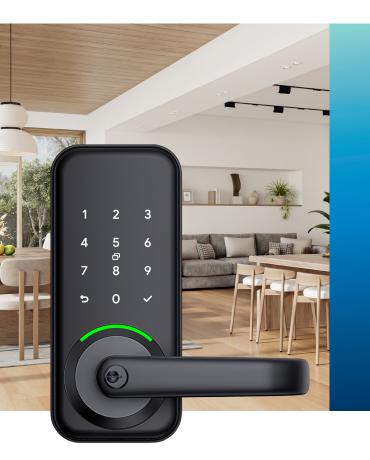

# Schlage **Horizon**

## Schlage **Horizon**

### **SMART LOCK**

Key override

Non handed

Easy programming through the Schlage Breeze app

2 year electronic and mechanical warranty

Auto locking

Low battery notifications